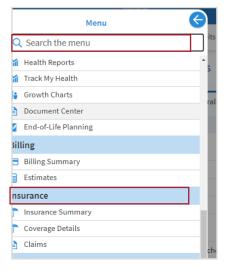

## Patients: How to Find Referrals

Patients can find a list of referrals from their providers in their JPS MyChart account.

**1.** In the menu search box, type "referral" or click on **Insurance**.

- 2. Click on your name under Member.
- You will see two tabs, Eligibility and Referrals. Select Referrals. You can review any referral listed from a provider.