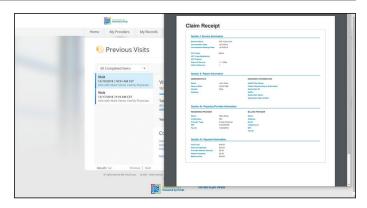

2. Select the visit you would like to file a claim for, then click on "Claim Receipt."

**3.** That's it! Your claim receipt should pop up. Save it electronically and/or print it out for your own records.