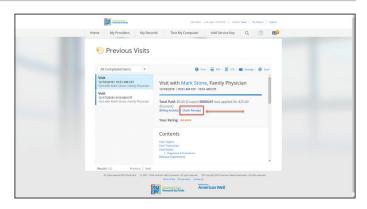

**4.** That's it! Once you click OK, you will enter the employee practice and be able to launch into a visit with one of the providers available.

1. On the home page, click on "My Records," then click on "Previous Visits" in the dropdown menu.

2. Select the visit you would like to file a claim for, then click on "Claim Receipt."

**3.** That's it! Your claim receipt should pop up. Save it electronically and/or print it out for your own records.