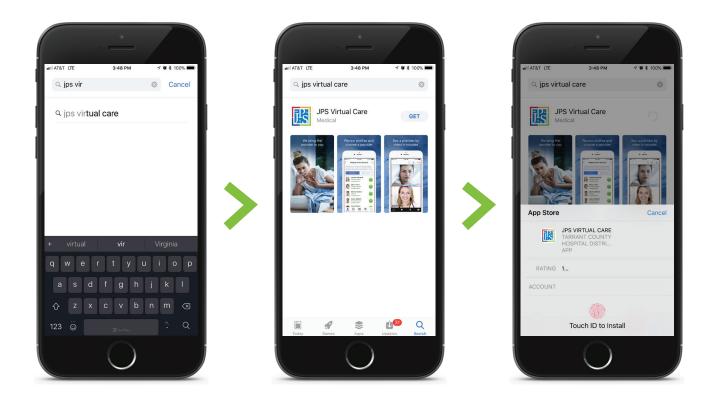

## From the Apple App Store:

- 1. Launch the App Store
- 2. Tap the magnifying glass on the bottom right of your screen to search for the app
- 3. Type in "JPS Virtual Care" and tap "search"
- 4. Tap the app to download
- 5. Tap "Get"
- 6. Place your finger on the Home button or type in your account password to begin download