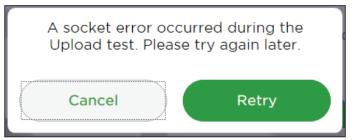

**1.** On the home page, click on "Test Computer" at the top right of the screen.

2. Click on "Download," then click on "Run" to run the installer

3. Verify that your webcam is working properly.

**4.** After completing the test, the following error may occur. Click "cancel" to move forward.