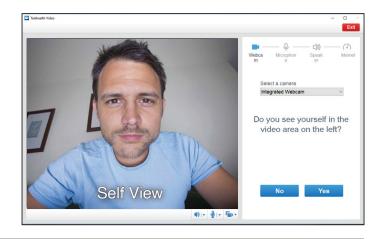

**1.** On the home page, click on "Test Computer" at the top right of the screen.

2. Click on "Download," then click on "Run" to run the installer

3. Verify that your webcam is working properly.

**4.** After completing the test, the following error may occur. Click "cancel" to move forward.