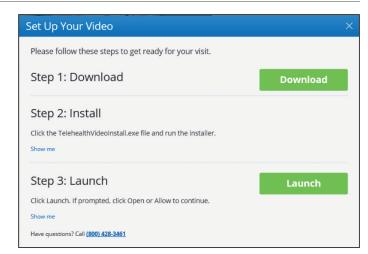

**1.** On the home page, click on "Test Computer" at the top right of the screen.

2. Click on "Download," then click on "Run" to run the installer

3. Verify that your webcam is working properly.

**4.** After completing the test, the following error may occur. Click "cancel" to move forward.